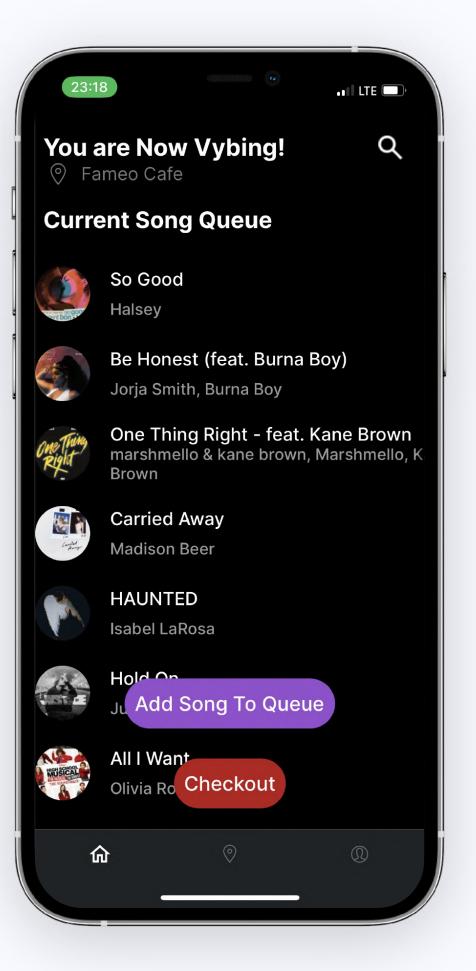

#### Add Song To Queue

Eda Dogan, owner of Fameo

| HUSECAL<br>B | All I Want<br>Olivia Ro | Checkout |  |
|--------------|-------------------------|----------|--|
| ſ            | <u>ل</u>                | 0        |  |
|              |                         |          |  |

#### **Check In to a Venue**

Check-in and start controlling the Vybe

Add songs to Queue Manipulate the queue by making song requests

See where your friends are Socialize with your friends

**Check In to a Venue** Check-in and start controlling the Vybe

#### Add songs to Queue

Manipulate the queue by making song requests

See where your friends are Socialize with your friends

**Check In to a Venue** Check-in and start controlling the Vybe

Add songs to Queue Manipulate the queue by making song requests