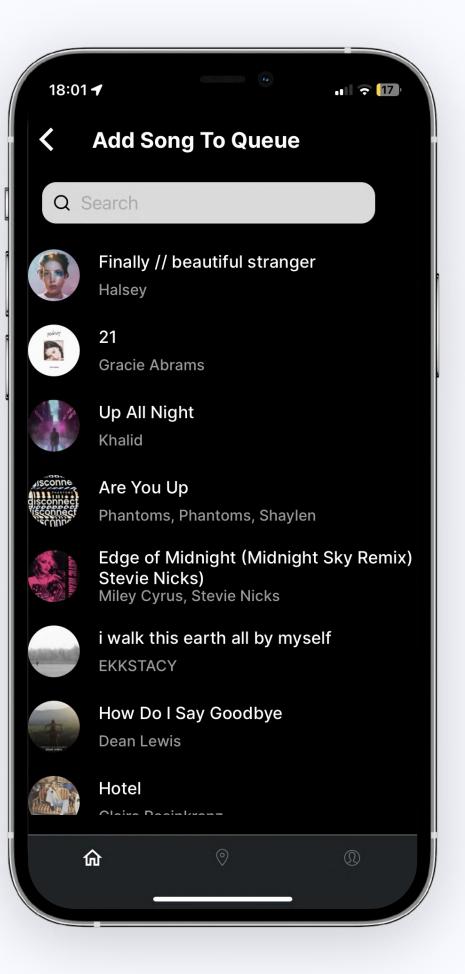

#### Add songs to Queue

Manipulate the queue by making song requests

See where your friends are Socialize with your friends

**Check In to a Venue** Check-in and start controlling the Vybe

Add songs to Queue Manipulate the queue by making song requests