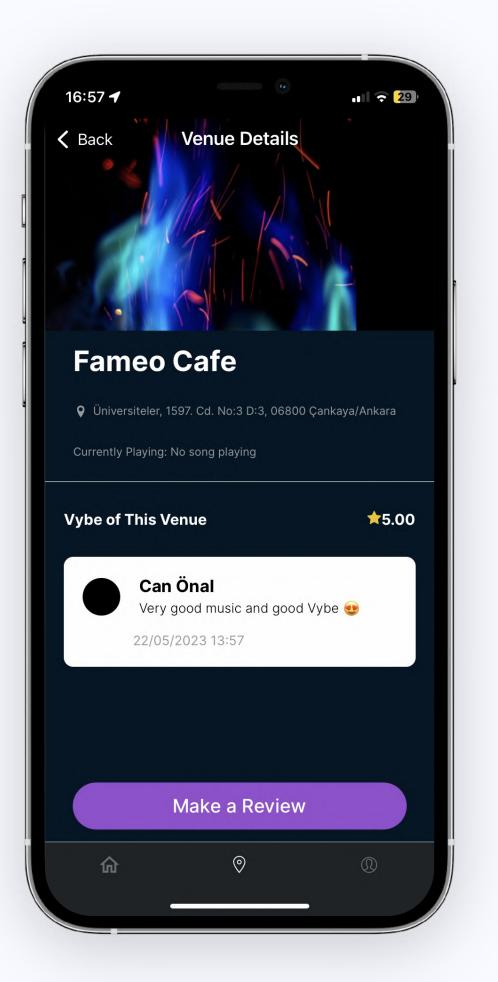

#### See the Vybe of a Venue

Decide where to go according to reviews and currently playing song

See nearby venues Open the map and see where you can go

Help others decide Make informative reviews and let others decide

See the Vybe of a Venue Decide where to go according to reviews and currently playing song

#### Help others decide

Make informative reviews and let others decide