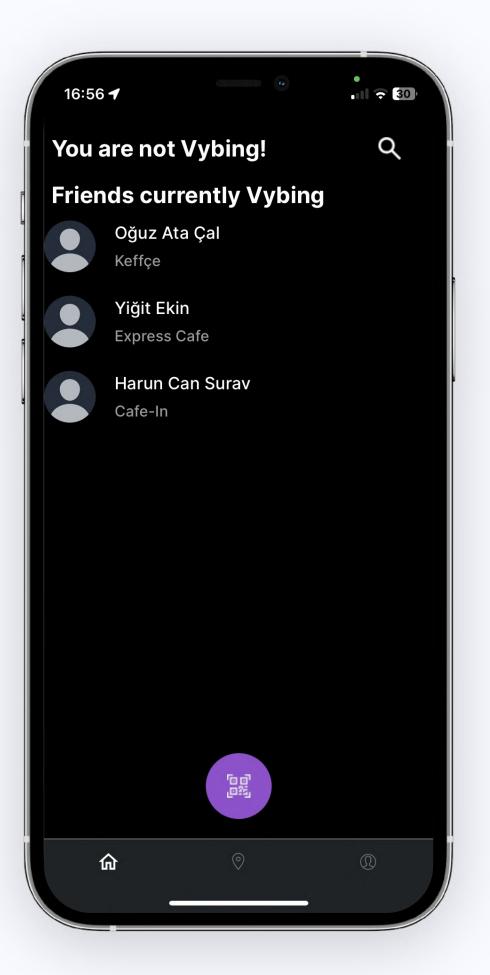

#### **Check In to a Venue**

Check-in and start controlling the Vybe

Add songs to Queue Manipulate the queue by making song requests

See where your friends are Socialize with your friends

**Check In to a Venue** Check-in and start controlling the Vybe

See where your friends are

Socialize with your friends