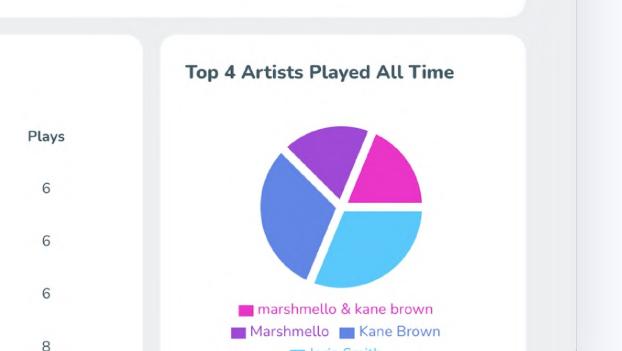

#### Analutices Dashboard Vybe Home A 11001 1008 Songs Played Visits Today Dashboard th **Checked in Users per Month** May Oct Jan Feb Mar Jun Jul Aug Sep Apr **Recently Played Songs**

#### Analytices Dashboard Vybe Giveon Home A seven Taylor Swift Dashboard **High Infidelity** Taylor Swift More Of You Kevin Quinn **Top Played Songs** Song Percentage Darling 9.52% HAUNTED 9.52%

Good In Bed

Endlessly

9.52%

12,70%