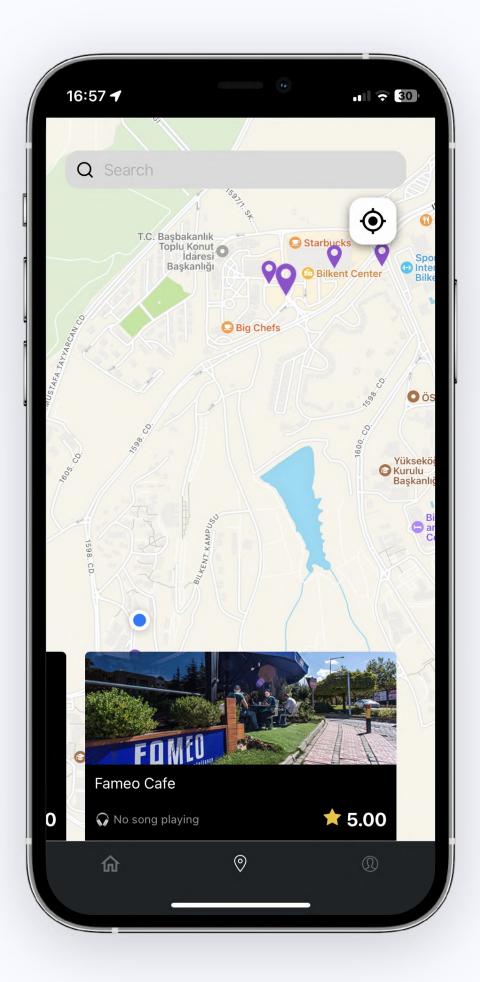

#### See nearby venues

Open the map and see where you can go

Help others decide Make informative reviews and let others decide

See the Vybe of a Venue Decide where to go according to reviews and currently playing song

See nearby venues Open the map and see where you can go