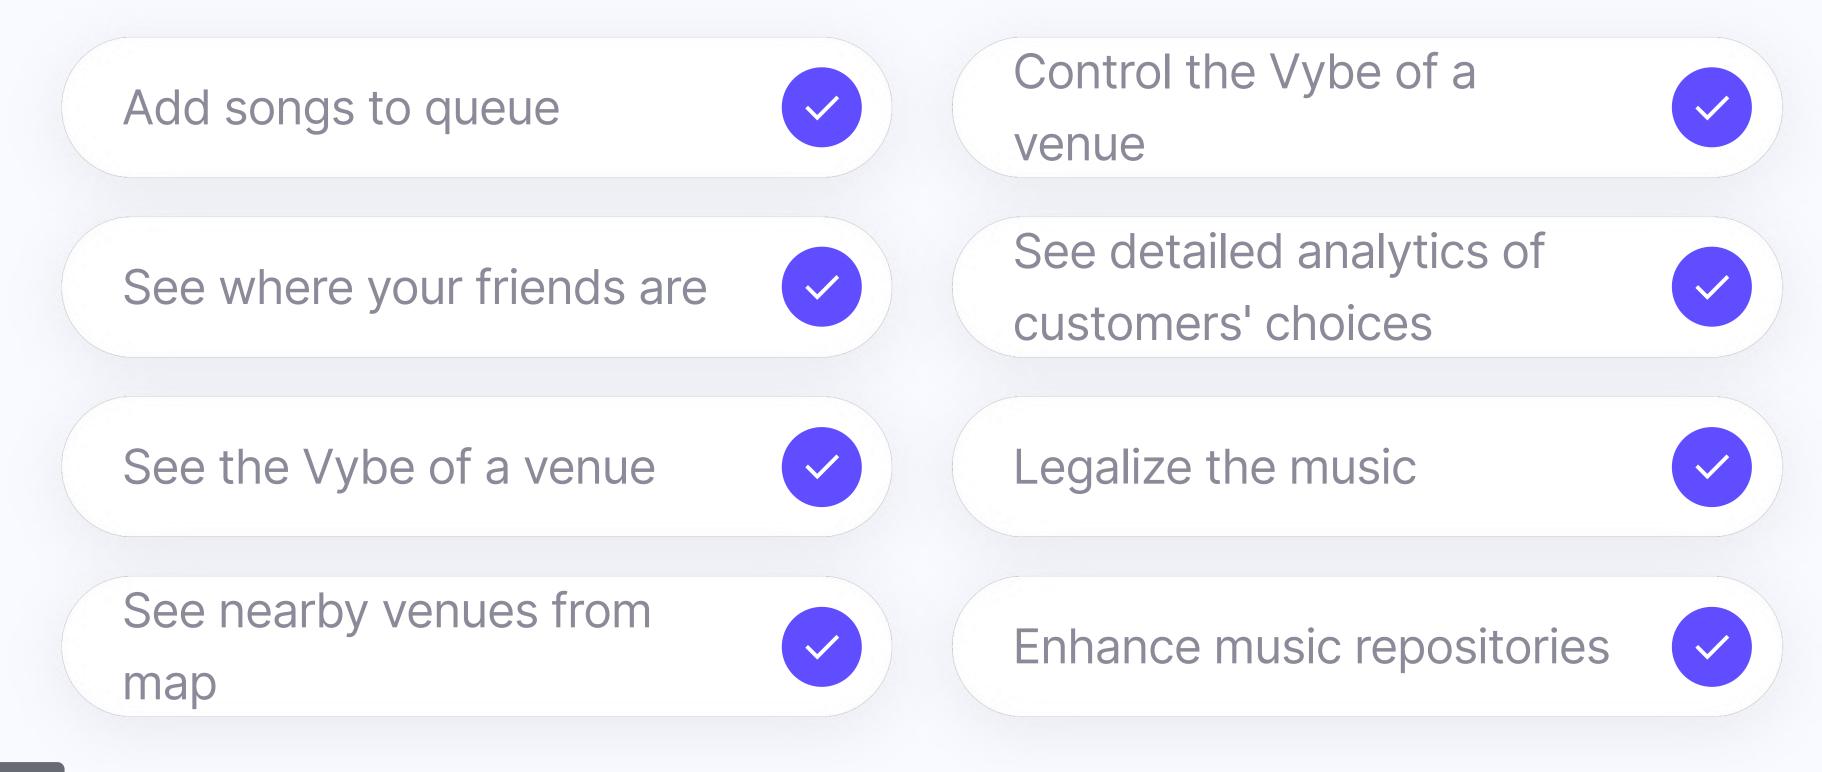

## **Product features**

#### **Check In to a Venue**

Check-in and start controlling the Vybe

Add songs to Queue Manipulate the queue by making song requests

See where your friends are Socialize with your friends

**Check In to a Venue** Check-in and start controlling the Vybe

#### Add songs to Queue

Manipulate the queue by making song requests

See where your friends are Socialize with your friends

**Check In to a Venue** Check-in and start controlling the Vybe

Add songs to Queue Manipulate the queue by making song requests

See where your friends are

Socialize with your friends

#### See the Vybe of a Venue

Decide where to go according to reviews and currently playing song

See nearby venues Open the map and see where you can go

Help others decide Make informative reviews and let others decide

See the Vybe of a Venue Decide where to go according to reviews and currently playing song

#### See nearby venues

Open the map and see where you can go

Help others decide Make informative reviews and let others decide

See the Vybe of a Venue Decide where to go according to reviews and currently playing song

See nearby venues Open the map and see where you can go

#### Help others decide

Make informative reviews and let others decide