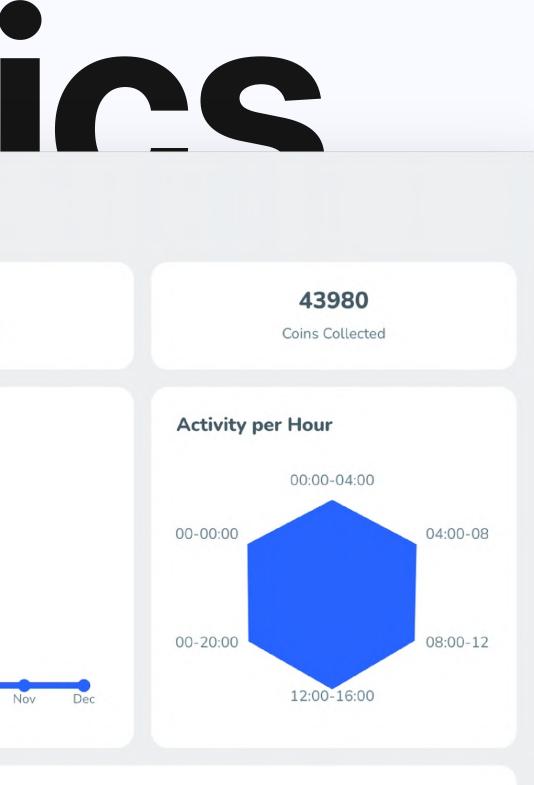

#### Analutices Dashboard Vybe Home A 11001 1008 Songs Played Visits Today Dashboard th **Checked in Users per Month** May Oct Jan Feb Mar Jun Jul Aug Sep Apr **Recently Played Songs**

#### Analytices Dashboard Vybe Giveon Home A seven Taylor Swift Dashboard **High Infidelity** Taylor Swift More Of You Kevin Quinn **Top Played Songs** Song Percentage Darling 9.52% HAUNTED 9.52%

Good In Bed

Endlessly

9.52%

12,70%