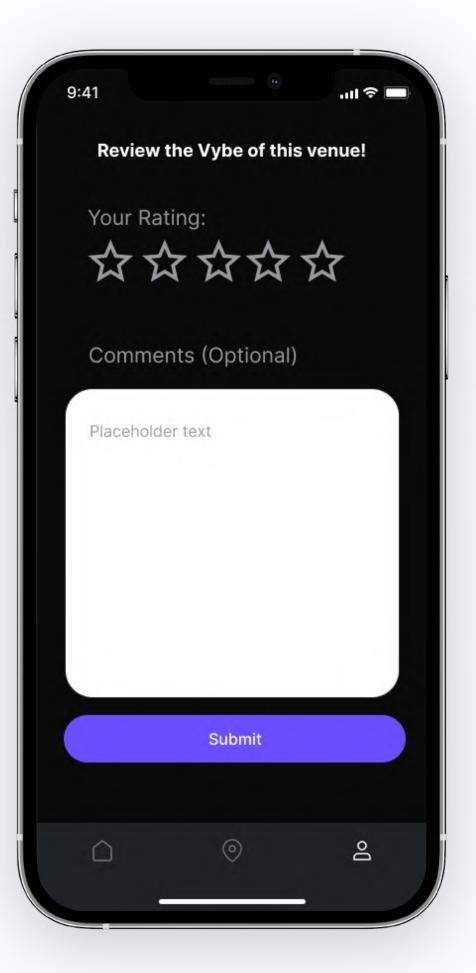

#### Add songs to Queue

Manipulate the queue by making song requests

See where your friends are Socialize with your friends

**Check In to a Venue** Check-in and start controlling the Vybe

Add songs to Queue Manipulate the queue by making song requests

#### Help others decide

Make informative reviews and let others decide